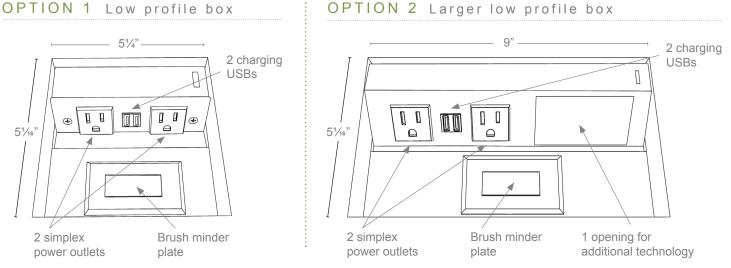

- 2 simplex power outlets
- 2 charging USBs
- 1 opening with a brush minder for bringing additional technology to your box
- Optional larger box with 1 opening for an additional telecom plate
- ETL-listed, quick connect DaisyLink power cords

The smaller version tabletop box is covered with a  $5\frac{1}{16}x5\frac{1}{4}$ " hatch lid available in metal only. The larger box with optional telecom plate is  $5\frac{1}{16}x9$ ".

## CHOOSE YOUR BOX