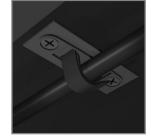

## HOW IT WORKS

Quickly connect boxes table to table using quick connect plugs.

Secure ETL-listed cords under table tops using hook and loop strips.

168 North Main Street • PO Box 187 • Northfield, VT 05663 • T. 802.278.5800 • www.wallgoldfinger.com

Easily run cords to floor cores using brush minder wire management legs.

Secure cords under tabletop and store tops with power boxes in place.