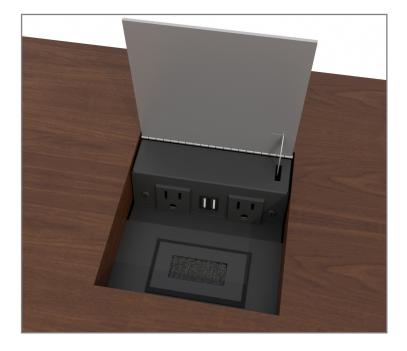

## Arbor FIXED, LOW PROFILE POWER/DATA BOX

Add an *all new!* WallGoldfinger Furniture fixed, low profile power/data box to your Arbor table.

This ETL-listed box, which remains on the tabletop even during storage, includes:

- 2 simplex power outlets
- 2 charging USBs
- 1 opening with a brush minder for bringing additional technology to your box
- Optional larger box with 1 opening for an additional telecom plate
- ETL-listed, quick connect DaisyLink power cords

The smaller version tabletop box is covered with a  $5\frac{1}{16}x5\frac{1}{4}$ " hatch lid available in metal only. The larger box with optional telecom plate is  $5\frac{1}{16}x9$ ".